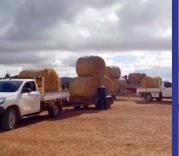

Food is running out! Animals are starving. Suffering. Dying. The drought has hit hard!

With your help, we have a way to get hundreds of huge Round Hay Bales at a crazy discounted price of \$110 from Victorian farmers wanting to assist their SA compatriots, as we were able to assist them last year (current local SA RRP ranges between \$170 and \$300).

\$ 110 = 1 big round Hay Bale \$ 3,520 = 1 truck load of 32 Bales \$ 88,000 = 25 truck loads - 800 Bales \$ 177,000 = 50 truck loads - 1,600 Bales ... etc