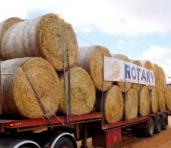

Food is running out! Animals are starving. Suffering. Dying. The drought has hit hard!

With your help, we have a way to get hundreds of huge Round Hay Bales at a crazy discounted price of \$110 from Victorian farmers wanting to assist their SA compatriots, as we were able to assist them last year (current local SA RRP ranges between \$170 and \$300).

\$ 110 = 1 big round Hay Bale \$ 3,520 = 1 truck load of 32 Bales \$ 88,000 = 25 truck loads - 800 Bales \$ 177,000 = 50 truck loads - 1,600 Bales ... etc